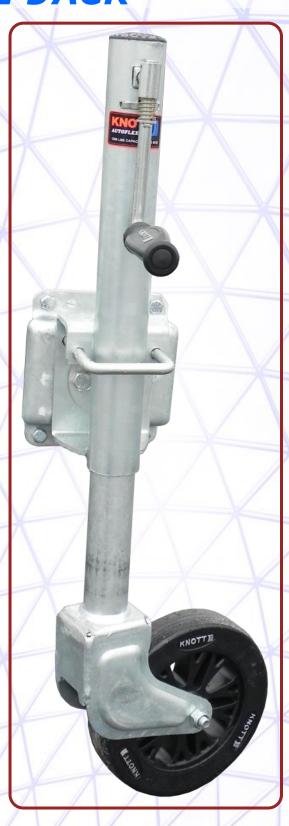

## New Product Announcement 1200 LB. WHEELED TONGUE JACK

## Galvanized Jack Key Features

- ◆ 1,200 lb. capacity
- ◆ Fully galvanized
- Spring-loaded handle rotates for storage while not in use
- Heavy-duty spring loaded dual pin swivel locking mechanism
- Contour molded handle
- Large 8" diameter support wheel
- Offset caster design allows easy maneuvering on smooth surfaces
- ◆ 10" vertical travel
- ◆ 23" ground to tongue centerline at full extension
- Standard equipment replacement of 1,000 lb. wheeled swivel jack