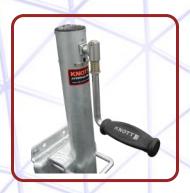

## New Product Announcement 1200 LB. WHEELED TONGUE JACK

## Galvanized Jack Key Features

- ◆ 1,200 lb. capacity
- ◆ Fully galvanized
- Spring-loaded handle rotates for storage while not in use
- Heavy-duty spring loaded dual pin swivel locking mechanism
- Contour molded handle
- Large 8" diameter support wheel
- Offset caster design allows easy maneuvering on smooth surfaces
- ◆ 10" vertical travel
- ◆ 23" ground to tongue centerline at full extension
- Standard equipment replacement of 1,000 lb. wheeled swivel jack