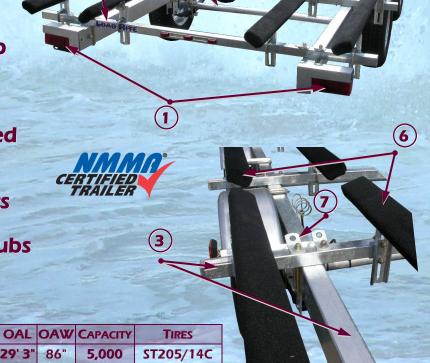

## LOAD-BITE 4-PLACE PWC

- 2. Galvanized rims and 14" **DOT highway rated tires**
- 3. Galvanized steel frame components
- 4. Twin fully adjustable winchstands with 900 lb winches
- 5. Hydraulic surge drum brakes
- 6. Fully adjustable carpeted pressure-treated wood bunks
- 7. Multiple tie down points
- 8. Galvanized leaf-spring axles with greaseable hubs
- 9. Tongue jack standard

UNITS

10. Attractive graphics

Two Year Coupler to Taillight Warranty - Proudly supporting our products for over 25 years

**AXLES** 

2 SPRING

BRAKES

265 Lincoln Highway Fairless Hills, PA 19030

MODELS

WV25T5000GG1

The RIFE Choice Lasts Longer

800-562-3783 www. loadrite.com