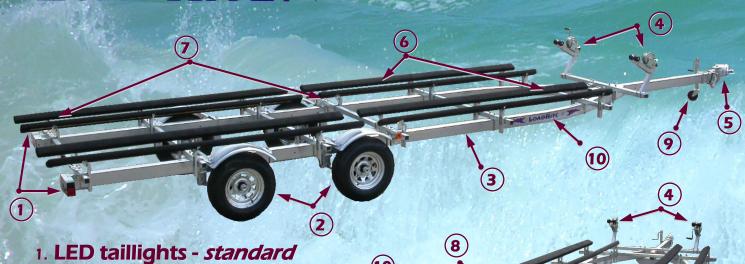

## LOAD-BITE 4-PLACE PWC

- 2. Galvanized rims and 14" **DOT highway rated tires**
- 3. Galvanized steel frame components
- 4. Twin fully adjustable winchstands with 900 lb winches
- 5. Hydraulic surge drum brakes
- 6. Fully adjustable carpeted pressure-treated wood bunks
- 7. Multiple tie down points
- 8. Galvanized leaf-spring axles with greaseable hubs
- 9. Tongue jack standard

UNITS

10. Attractive graphics

Two Year Coupler to Taillight Warranty - Proudly supporting our products for over 25 years

**AXLES** 

2 SPRING

BRAKES

265 Lincoln Highway Fairless Hills, PA 19030

MODELS