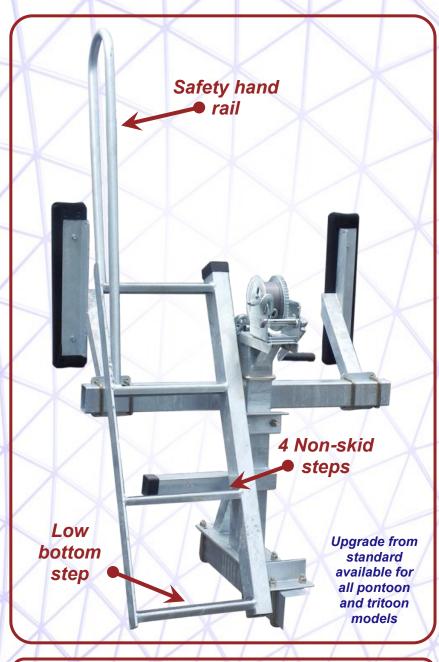

## PONTOON WINCHSTAND WITH LADDER OPTION

With the popularity of pontoon boats exploding on the marketplace and the graying of potential buyers, Load Rite has developed a 4-step ladder winchstand packed with features to make accessing the pontoon deck from the ground easier and safer for everyone.

The bottom step is conveniently located below the top of the tongue, an easy reach for all. Each step is covered with non-skid traction tape to help prevent against slips and falls from wet soles. The curved grab rail provides stability for all ages while climbing steps and transitioning to and from the deck.

Upgrade to Load Rite's feature filled premium ladder winchstand and make the pontoon and trailer package more desirable to potential buyers.

For more information on these items or other products and programs, contact Customer Service 800-562-3783, x266