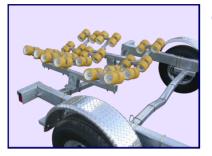

# DEALER YARD TRAILER

IDEAL FOR YARD-USE AND HAUL OUTS

28T9700TG2 30T9700YTG2\*

> Nothing but top shelf components!

Designed with the needs of a boat dealership in mind. Unique system of 80 TPR rollers. Fits a majority of powerboats. Accepts a power winch.

### YARD TRAILER TOUGH

- Ideal for yard use and haul outs
- Easily handles hulls from 17' to 30'\*
- Heavy-duty 6" x 3" hot-dipped galvanized steel frame
- Galvanized steel crossbars
- 80 TPR rollers
- Locking front pivot bars support shorter hulls\*

- Fully adjustable winchstand accepts bolt-on power winch
- Heavy-duty torsion axle suspension
- Massive 235/R16 radial tires
- Self-cleaning and adjusting disc brakes
- Heavy-duty 12,500 lb. disc brake ready actuator