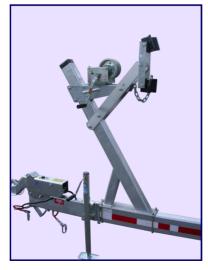

# DEALER YARD TRAILER

IDEAL FOR YARD-USE AND HAUL OUTS

28T9700TG2 30T9700YTG2\*

> Nothing but top shelf components!

Designed with the needs of a boat dealership in mind. Unique system of 80 TPR rollers. Fits a majority of powerboats. Accepts a power winch.

### YARD TRAILER TOUGH

- Ideal for yard use and haul outs
- Easily handles hulls from 17' to 30'\*
- Heavy-duty 6" x 3" hot-dipped galvanized steel frame
- Galvanized steel crossbars
- 80 TPR rollers
- Locking front pivot bars support shorter hulls\*

- Fully adjustable winchstand accepts bolt-on power winch
- Heavy-duty torsion axle suspension
- Massive 235/R16 radial tires
- Self-cleaning and adjusting disc brakes
- Heavy-duty 12,500 lb. disc brake ready actuator