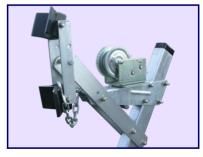

#### **FUNCTIONAL FEATURES**

48 TPR rollers on special heavy-duty 8 roller trucks concentrated at the rear

> Front pivot bar lockdowns allow fitting of shorter hulls\*

Massive 6" x 3" galvanized steel frame and tongue tubes

> Heavy duty 235/R16 radial tires

**Disc brake ready** 12.500 lb. actuator

> Self-adjusting and self-cleaning disc brakes

Heavy duty tailstep protects taillights in tough environments

Fully adjustable 54" tall winchstand readily accepts a bolt on power winch