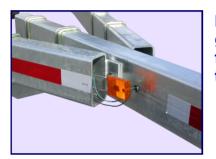

> Heavy duty 235/R16 radial tires

**Disc brake ready** 12.500 lb. actuator

> Self-adjusting and self-cleaning disc brakes

Heavy duty tailstep protects taillights in tough environments

Fully adjustable 54" tall winchstand readily accepts a bolt on power winch