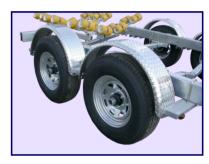

- Fully adjustable winchstand accepts bolt-on power winch
- Heavy-duty torsion axle suspension
- Massive 235/R16 radial tires
- Self-cleaning and adjusting disc brakes
- Heavy-duty 12,500 lb. disc brake ready actuator

> Heavy duty 235/R16 radial tires

**Disc brake ready** 12.500 lb. actuator

> Self-adjusting and self-cleaning disc brakes

Heavy duty tailstep protects taillights in tough environments

Fully adjustable 54" tall winchstand readily accepts a bolt on power winch