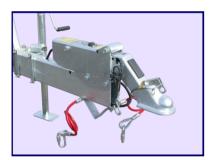

- Fully adjustable winchstand accepts bolt-on power winch
- Heavy-duty torsion axle suspension
- Massive 235/R16 radial tires
- Self-cleaning and adjusting disc brakes
- Heavy-duty 12,500 lb. disc brake ready actuator

> Heavy duty 235/R16 radial tires

**Disc brake ready** 12.500 lb. actuator

> Self-adjusting and self-cleaning disc brakes

Heavy duty tailstep protects taillights in tough environments

Fully adjustable 54" tall winchstand readily accepts a bolt on power winch