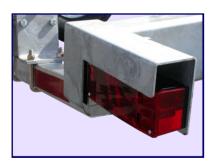

> Heavy duty 235/R16 radial tires

**Disc brake ready** 12.500 lb. actuator

> Self-adjusting and self-cleaning disc brakes

Heavy duty tailstep protects taillights in tough environments

Fully adjustable 54" tall winchstand readily accepts a bolt on power winch