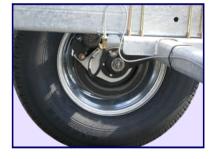

- Fully adjustable winchstand accepts bolt-on power winch
- Heavy-duty torsion axle suspension
- Massive 235/R16 radial tires
- Self-cleaning and adjusting disc brakes
- Heavy-duty 12,500 lb. disc brake ready actuator

> Heavy duty 235/R16 radial tires

**Disc brake ready** 12.500 lb. actuator

> Self-adjusting and self-cleaning disc brakes

Heavy duty tailstep protects taillights in tough environments

Fully adjustable 54" tall winchstand readily accepts a bolt on power winch