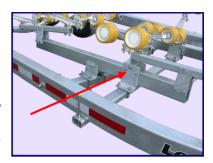

#### **FUNCTIONAL FEATURES**

48 TPR rollers on special heavy-duty 8 roller trucks concentrated at the rear

> Front pivot bar lockdowns allow fitting of shorter hulls\*

Massive 6" x 3" galvanized steel frame and tongue tubes